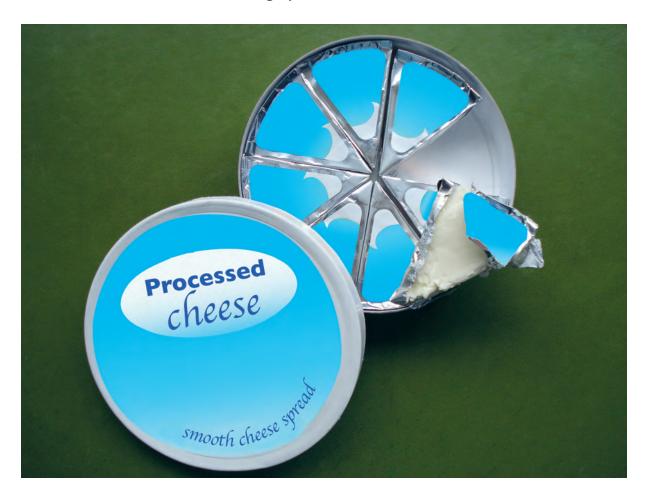

## READ THESE INSTRUCTIONS FIRST

This Insert contains Photograph A for Question 4 and Photograph B for Question 6.

The Insert is **not** required by the Examiner.

2
Photograph A for Question 4

3
Photograph B for Question 6